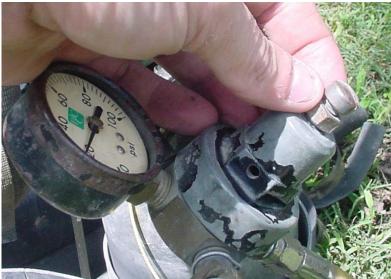

## **Set Screw Regulator on Backpack Sprayer**

Roger Batts, FRD, North Carolina State University <u>rbbatts@ncsu.edu</u> (919) 515-1668