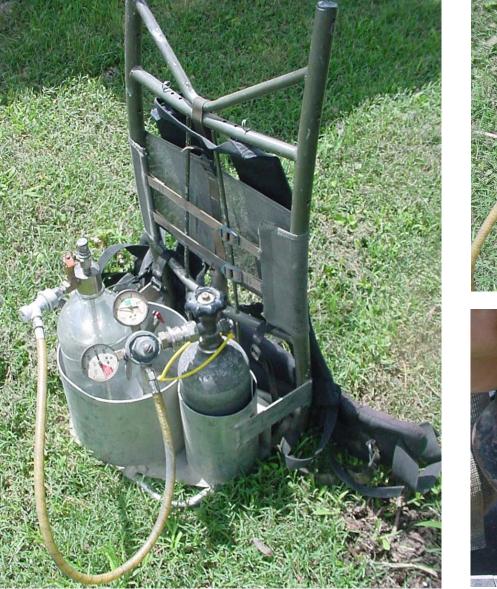

## **Set Screw Regulator on Backpack Sprayer**

Roger Batts, FRD, North Carolina State University <u>rbbatts@ncsu.edu</u> (919) 515-1668