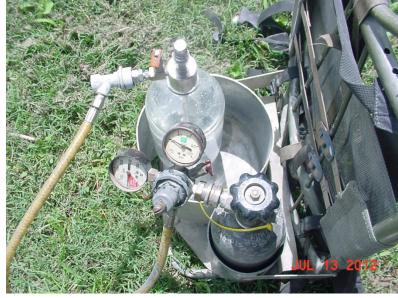

## **Set Screw Regulator on Backpack Sprayer**

Roger Batts, FRD, North Carolina State University <u>rbbatts@ncsu.edu</u> (919) 515-1668