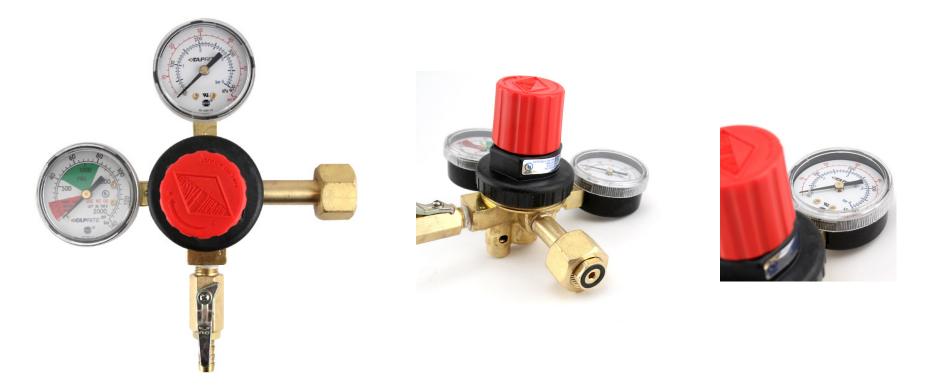

## High Performance Draft Beer Double Gauge CO<sub>2</sub> Regulator – Polycarbonate Bonnet

John Harvey, FRD, ARS Yakima Agricultural Research Laboratory John.Harvey@ars.usda.gov (509) 454-6553

John has used this regulator for 3 years with no problems. The handle pushes in to lock. Available on <u>eBay</u>, sold by <u>Keg Works</u>